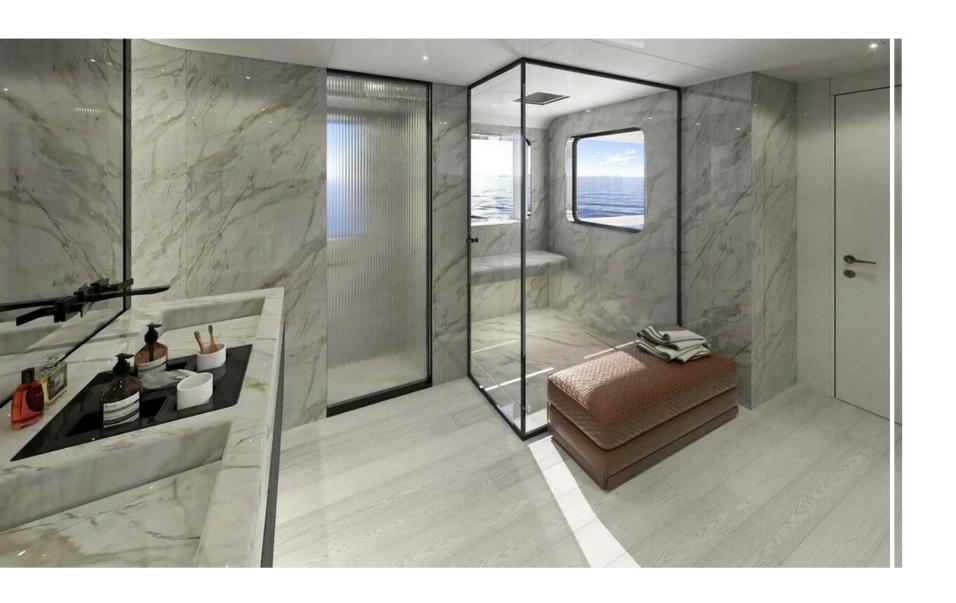

aft decks invite guests to embrace the alfresco lifestyle, featuring a spectacular beach club with a plunge pool, extendable hydraulic wings, a rich toy collection, and a 14-meter new chase boat. A Jacuzzi, located on the foredeck, surrounded by sun pads for perfect relaxation.

With 500 GT of interior volume, LEGASEA accommodates up to 12 guests in six luxurious suites. The owner's suite, located on the main deck, with a private balcony, a Jacuzzi, and breathtaking panoramic views. Five well-appointed guest suites on the lower deck ensure an intimate and comfortable voyage for all guests onboard.

In 2025, LEGASEA will be cruising the East Mediterranean, offering an unparalleled luxury experience at sea.





















DINING AREA



OWNER'S CABIN



OWNER'S CABIN



OWNER'S CABIN







GUESTS CABIN



GUESTS CABIN



GUESTS CABIN



GUESTS BATHROOM



Chase Boat











### **SPECIFICATIONS**

- Length overall: 49.9 m - Beam max: 9.00 m -

Model year: 2025 - Builder: Works - Interior

designer: LUCA DINI Design - Naval

Architecture: GINTON Naval Architect

- Max speed: 15 Knots

- Cruising speed: 12 Knots

# **ENGINES**

- 2x 974 kW@2100 rpm - MAN D2862 LE469

#### WATER TOYS

- TBA

# **TENDER**

- NEW WALLY 48

#### **ACCOMMODATIONS**

- Cabins: 6

- 1 Master cabin

- 4 x VIP cabins

- 1 x Twin Guest cabin

- Guests: 12

- Crew: Captain + 8

# SPECIAL FEATURES

- Owner's terrace with private Jacuzzi.
- Jacuzzi with and U shape seating on fore deck.
- Infinity pool on aft deck.
- modern lines and an exquisite Italian interior
- 12 guests in six luxurious suite