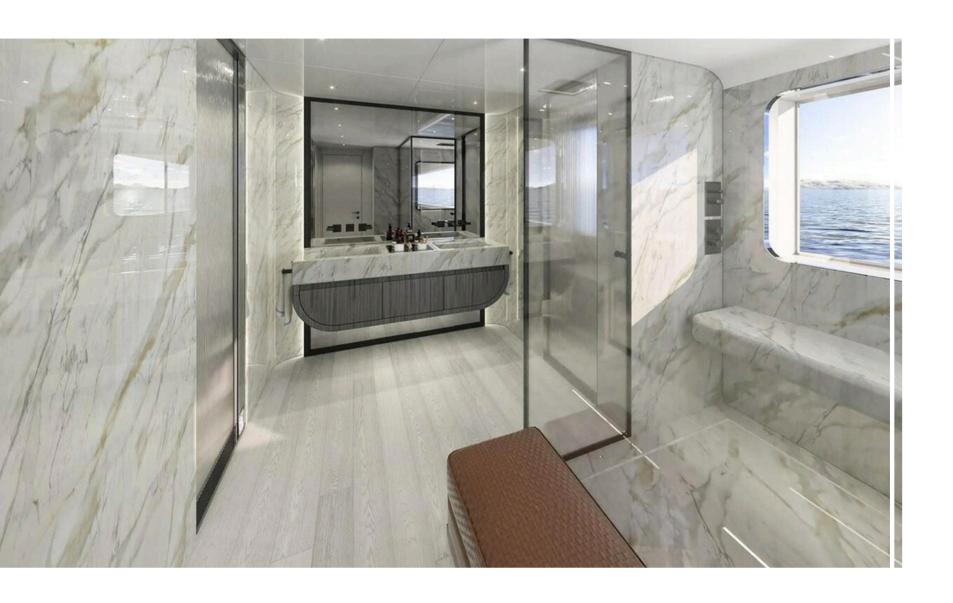

t decks invite guests to embrace the alfresco lifestyle, featuring a spectacular beach club with a plunge pool, extendable hydraulic wings, a rich toy collection, and a 14-meter new chase boat. A Jacuzzi, located on the foredeck, surrounded by sun pads for perfect relaxation.

With 500 GT of interior volume, LEGASEA accommodates up to 12 guests in six luxurious suites. The owner's suite, located on the main deck, with a private balcony, a Jacuzzi, and breathtaking panoramic views. Five well-appointed guest suites on the lower deck ensure an intimate and comfortable voyage for all guests onboard.

In 2025, LEGASEA will be cruising the East Mediterranean, offering an unparalleled luxury experience at sea.





















DINING AREA



OWNER'S CABIN



OWNER'S CABIN



OWNER'S CABIN







GUESTS CABIN



GUESTS CABIN



GUESTS CABIN



GUESTS BATHROOM



Chase Boat











### **SPECIFICATIONS**

- Length overall: 49.9 m - Beam max: 9.00 m -

Model year: 2025 - Builder: Works - Interior

designer: LUCA DINI Design - Naval

Architecture: GINTON Naval Architect

- Max speed: 15 Knots

- Cruising speed: 12 Knots

# **ENGINES**

- 2x 974 kW@2100 rpm - MAN D2862 LE469

#### WATER TOYS

- TBA

# **TENDER**

- NEW WALLY 48

#### **ACCOMMODATIONS**

- Cabins: 6

- 1 Master cabin

- 4 x VIP cabins

- 1 x Twin Guest cabin

- Guests: 12

- Crew: Captain + 8

# SPECIAL FEATURES

- Owner's terrace with private Jacuzzi.
- Jacuzzi with and U shape seating on fore deck.
- Infinity pool on aft deck.
- modern lines and an exquisite Italian interior
- 12 guests in six luxurious suites