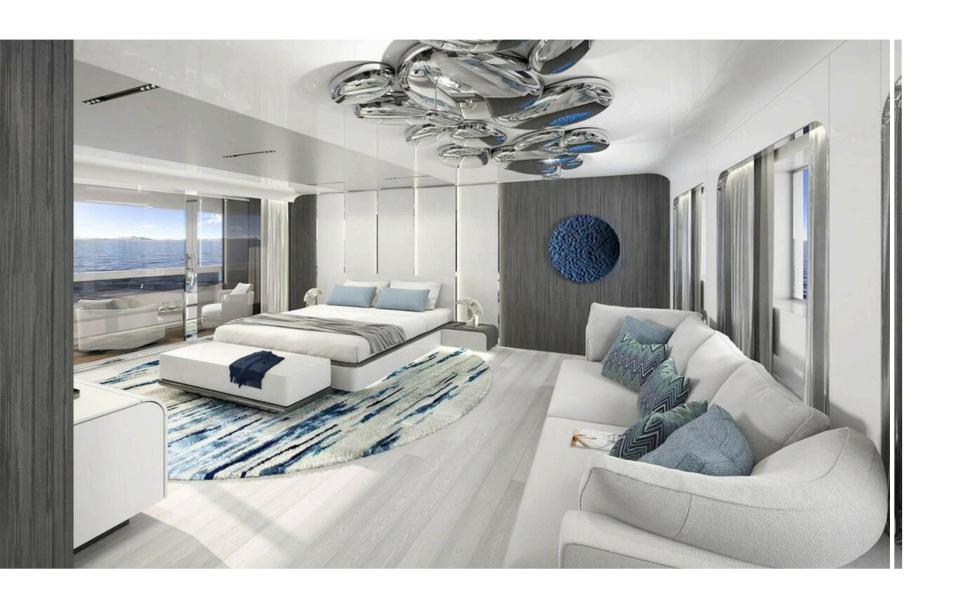

With 500 GT of interior volume, LEGASEA accommodates up to 12 guests in six luxurious suites. The owner's suite, located on the main deck, with a private balcony, a Jacuzzi, and breathtaking panoramic views. Five well-appointed guest suites on the lower deck ensure an intimate and comfortable voyage for all guests onboard.