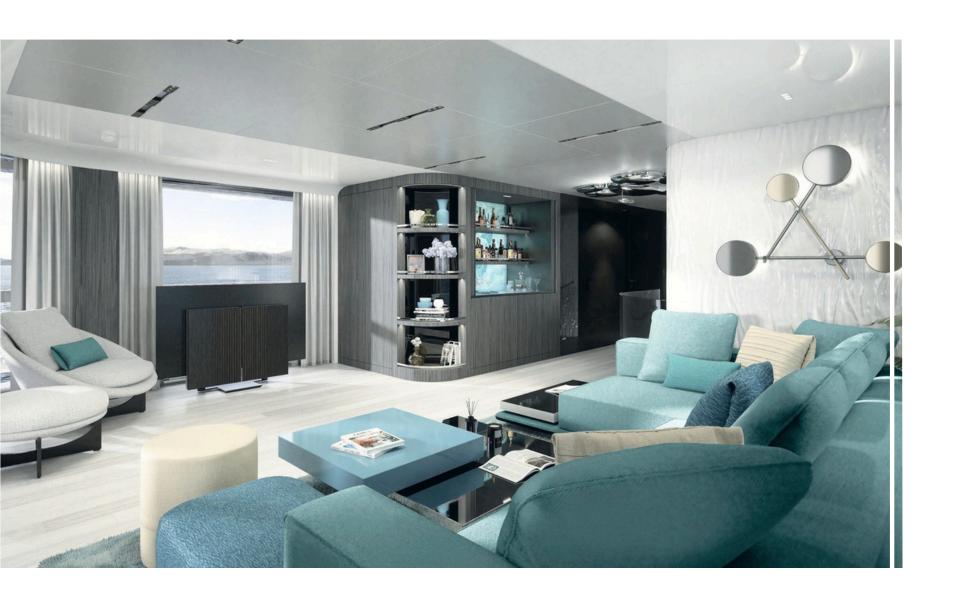

With 500 GT of interior volume, LEGASEA accommodates up to 12 guests in six luxurious suites. The owner's suite, located on the main deck, with a private balcony, a Jacuzzi, and breathtaking panoramic views. Five well-appointed guest suites on the lower deck ensure an intimate and comfortable voyage for all guests onboard.