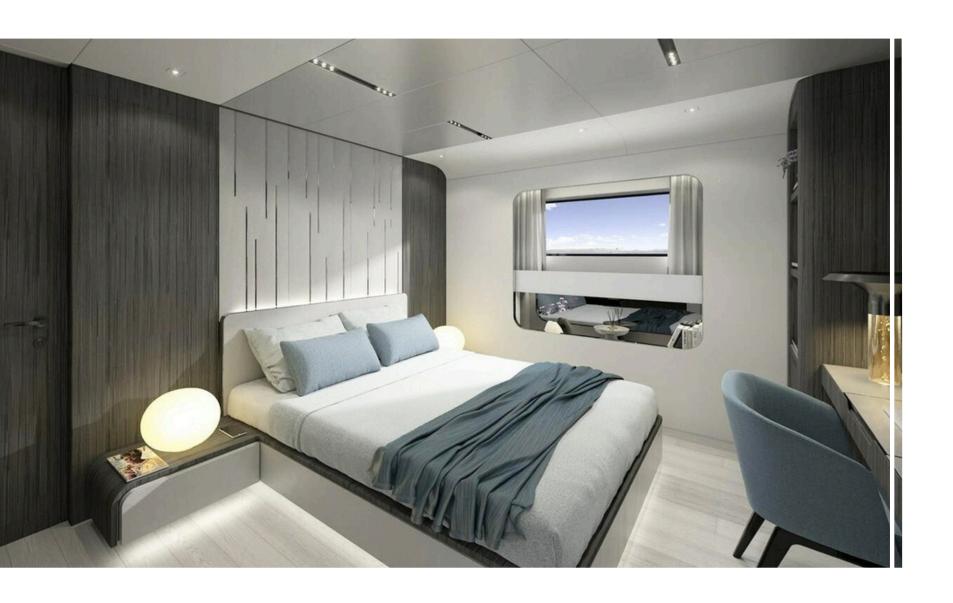

With 500 GT of interior volume, LEGASEA accommodates up to 12 guests in six luxurious suites. The owner's suite, located on the main deck, with a private balcony, a Jacuzzi, and breathtaking panoramic views. Five well-appointed guest suites on the lower deck ensure an intimate and comfortable voyage for all guests onboard.

#### **ACCOMMODATIONS**

- Cabins: 6

- 1 Master cabin

- 4 x VIP cabins

- 1 x Twin Guest cabin

- Guests: 12

- Crew: Captain + 8