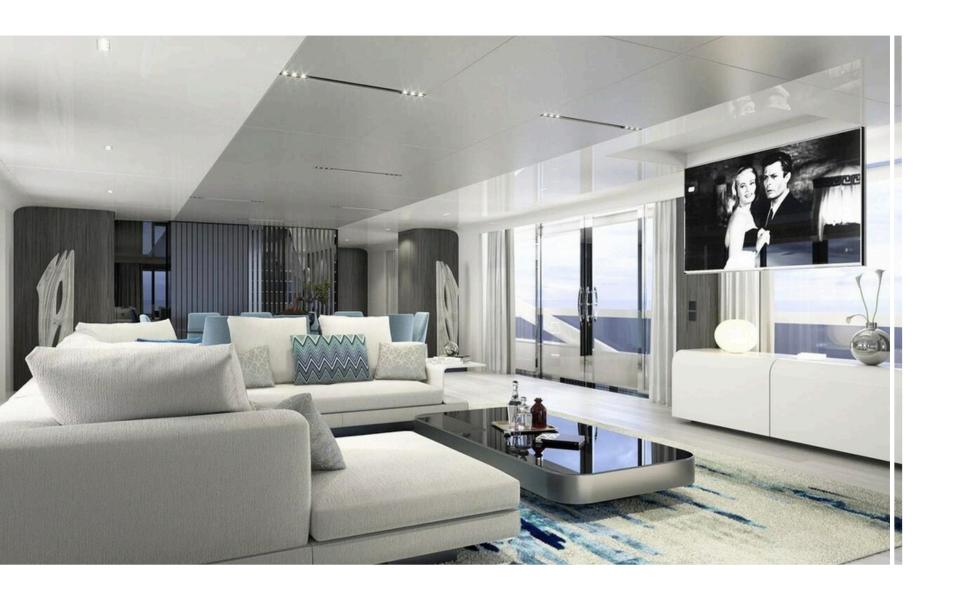

# The New 50-Meter Model 2025

The stunning new 50-meter superyacht by is making her debut in the luxury charter market for the 2025 season. Designed with sleek, modern lines and an exquisite Italian interior by Luca Dini's Florence-based studio, she seamlessly blends contemporary elegance with ultimate comfort.

With 500 GT of interior volume, LEGASEA accommodates up to 12 guests in six luxurious suites. The owner's suite, located on the main deck, with a private balcony, a Jacuzzi, and breathtaking panoramic views. Five well-appointed guest suites on the lower deck ensure an intimate and comfortable voyage for all guests onboard.