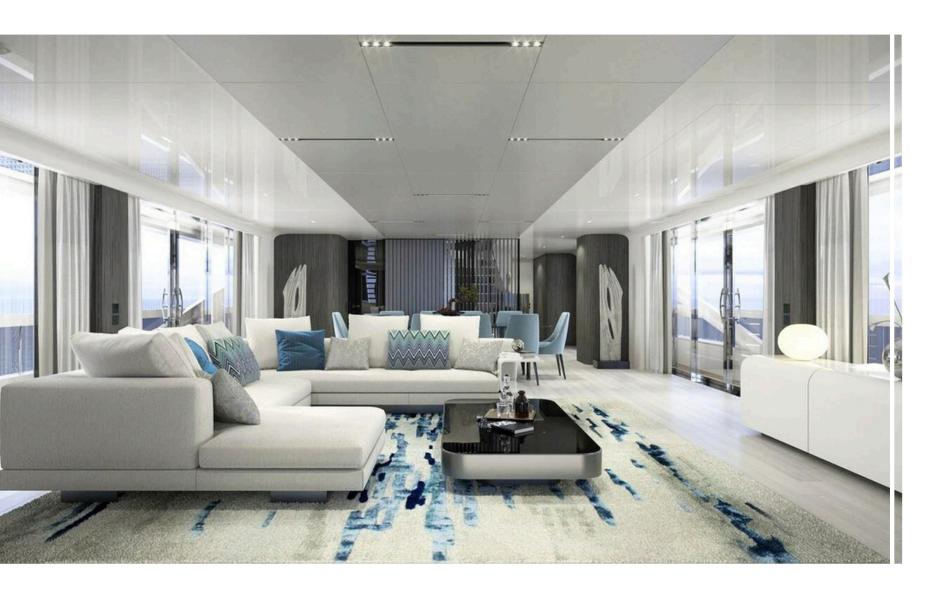

# The New 50-Meter Model 2025

The stunning new 50-meter superyacht by is making her debut in the luxury charter market for the 2025 season. Designed with sleek, modern lines and an exquisite Italian interior by Luca Dini's Florence-based studio, she seamlessly blends contemporary elegance with ultimate comfort.

With 500 GT of interior volume, LEGASEA accommodates up to 12 guests in six luxurious suites. The owner's suite, located on the main deck, with a private balcony, a Jacuzzi, and breathtaking panoramic views. Five well-appointed guest suites on the lower deck ensure an intimate and comfortable voyage for all guests onboard.