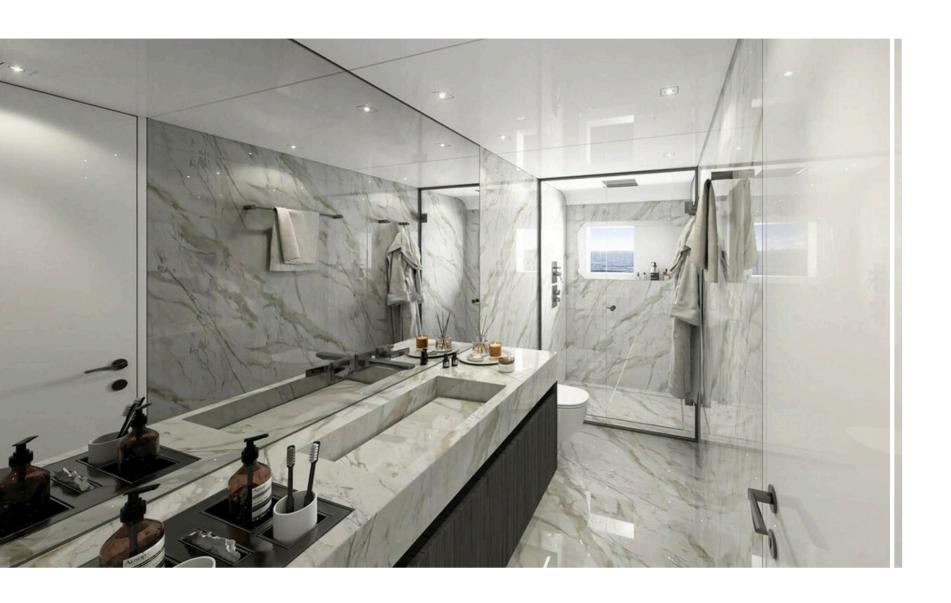

style, featuring a spectacular beach club with a plunge pool, extendable hydraulic wings, a rich toy collection, and a 14-meter new chase boat. A Jacuzzi, located on the foredeck, surrounded by sun pads for perfect relaxation.

With 500 GT of interior volume, LEGASEA accommodates up to 12 guests in six luxurious suites. The owner's suite, located on the main deck, with a private balcony, a Jacuzzi, and breathtaking panoramic views. Five well-appointed guest suites on the lower deck ensure an intimate and comfortable voyage for all guests onboard.

In 2025, LEGASEA will be cruising the East Mediterranean, offering an unparalleled luxury experience at sea.





















DINING AREA



OWNER'S CABIN



OWNER'S CABIN



OWNER'S CABIN







GUESTS CABIN



GUESTS CABIN



GUESTS CABIN



GUESTS BATHROOM



Chase Boat











### **SPECIFICATIONS**

- Length overall: 49.9 m - Beam max: 9.00 m -

Model year: 2025 - Builder: Works - Interior

designer: LUCA DINI Design - Naval

Architecture: GINTON Naval Architect

- Max speed: 15 Knots

- Cruising speed: 12 Knots

# **ENGINES**

- 2x 974 kW@2100 rpm - MAN D2862 LE469

#### WATER TOYS

- TBA

# **TENDER**

- NEW WALLY 48

#### **ACCOMMODATIONS**

- Cabins: 6

- 1 Master cabin

- 4 x VIP cabins

- 1 x Twin Guest cabin

- Guests: 12

- Crew: Captain + 8

# SPECIAL FEATURES

- Owner's terrace with private Jacuzzi.
- Jacuzzi with and U shape seating on fore deck.
- Infinity pool on aft deck.
- modern lines and an exquisite Italian interior
- 12 guests in six luxurious suites