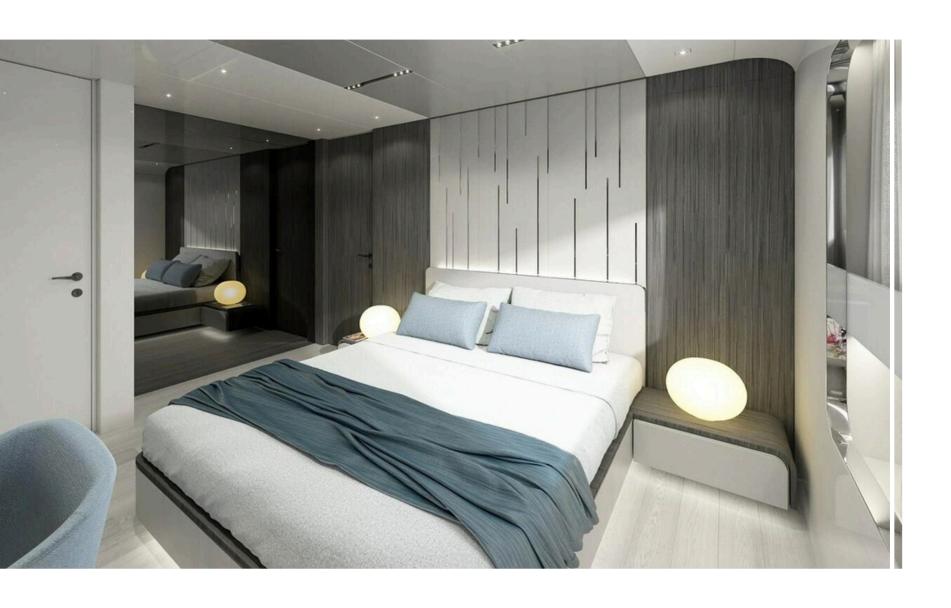

With 500 GT of interior volume, LEGASEA accommodates up to 12 guests in six luxurious suites. The owner's suite, located on the main deck, with a private balcony, a Jacuzzi, and breathtaking panoramic views. Five well-appointed guest suites on the lower deck ensure an intimate and comfortable voyage for all guests onboard.

#### **ACCOMMODATIONS**

- Cabins: 6

- 1 Master cabin

- 4 x VIP cabins

- 1 x Twin Guest cabin

- Guests: 12

- Crew: Captain + 8