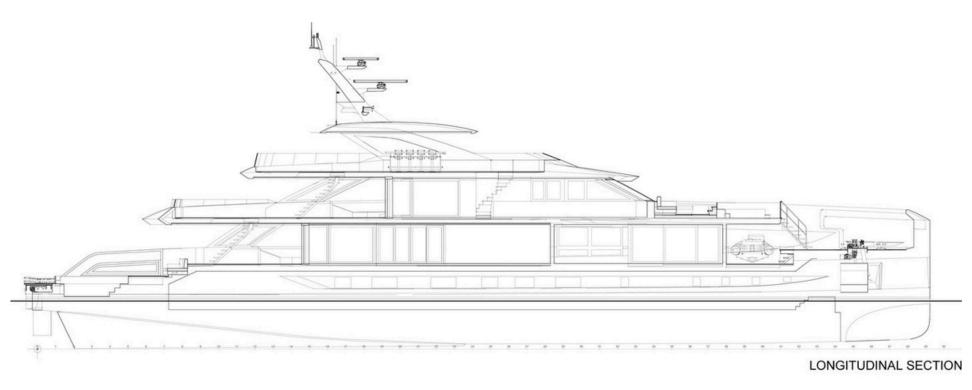

LEGASEA's spacious aft decks invite guests to embrace the alfresco lifestyle, featuring a spectacular beach club with a plunge pool, extendable hydraulic wings, a rich toy collection, and a 14-meter new chase boat. A Jacuzzi, located on the foredeck, surrounded by sun pads for perfect relaxation.

With 500 GT of interior volume, LEGASEA accommodates up to 12 guests in six luxurious suites. The owner's suite, located on the main deck, with a private balcony, a Jacuzzi, and breathtaking panoramic views. Five well-appointed guest suites on the lower deck ensure an intimate and comfortable voyage for all guests onboard.

# SPECIAL FEATURES

- Owner's terrace with private Jacuzzi.
- Jacuzzi with and U shape seating on fore deck.
- Infinity pool on aft deck.
- modern lines and an exquisite Italian interior
- 12 guests in six luxurious suites