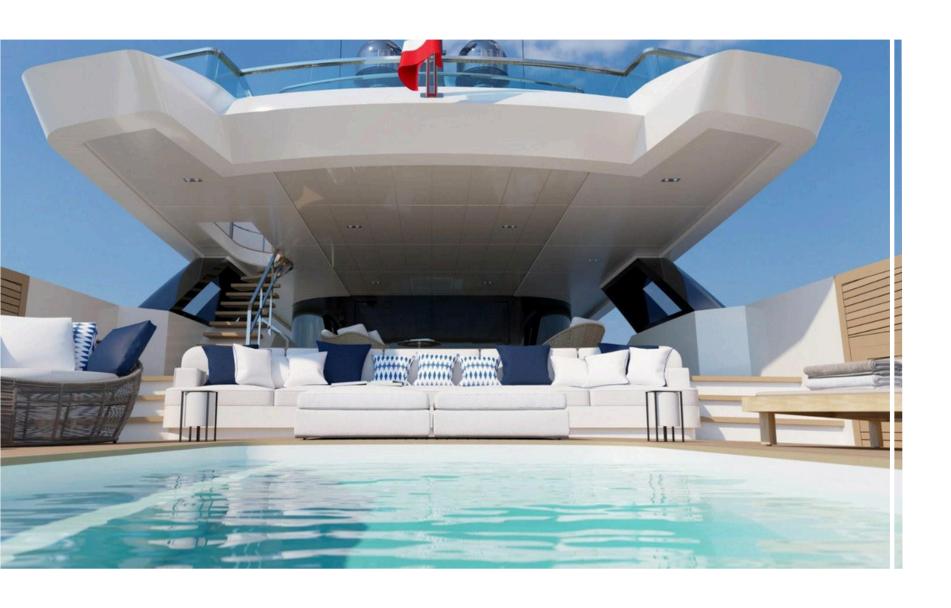

LEGASEA's spacious aft decks invite guests to embrace the alfresco lifestyle, featuring a spectacular beach club with a plunge pool, extendable hydraulic wings, a rich toy collection, and a 14-meter new chase boat. A Jacuzzi, located on the foredeck, surrounded by sun pads for perfect relaxation.

# SPECIAL FEATURES

- Owner's terrace with private Jacuzzi.
- Jacuzzi with and U shape seating on fore deck.
- Infinity pool on aft deck.
- modern lines and an exquisite Italian interior
- 12 guests in six luxurious suites