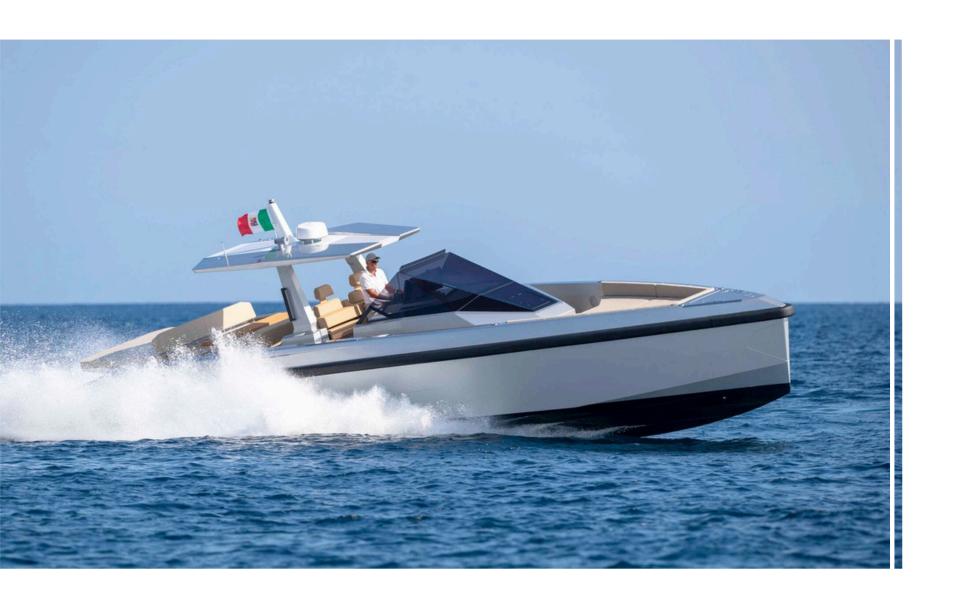

# The New 50-Meter Model 2025

The stunning new 50-meter superyacht by is making her debut in the luxury charter market for the 2025 season. Designed with sleek, modern lines and an exquisite Italian interior by Luca Dini's Florence-based studio, she seamlessly blends contemporary elegance with ultimate comfort.

LEGASEA's spacious aft decks invite guests to embrace the alfresco lifestyle, featuring a spectacular beach club with a plunge pool, extendable hydraulic wings, a rich toy collection, and a 14-meter new chase boat. A Jacuzzi, located on the foredeck, surrounded by sun pads for perfect relaxation.