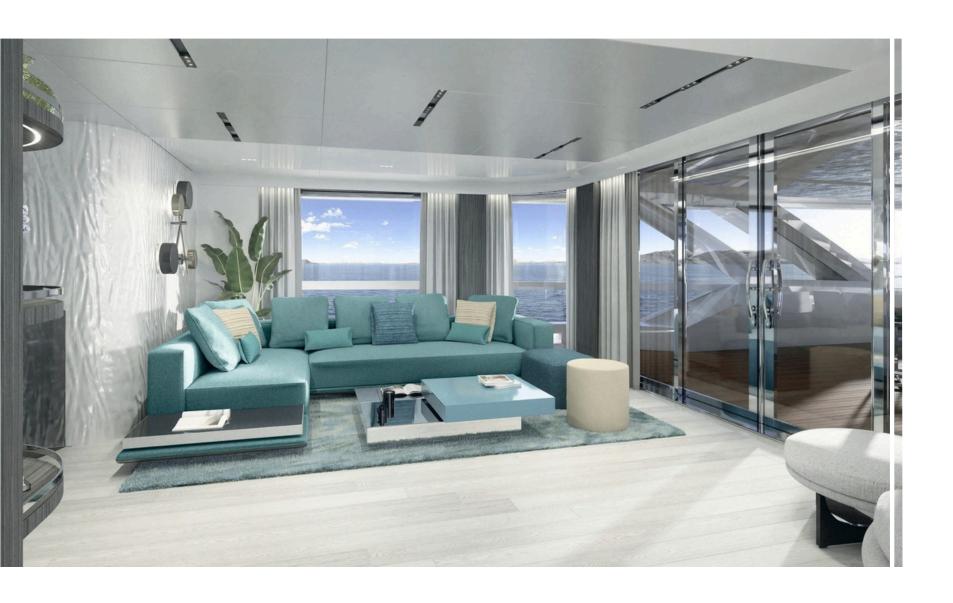

# The New 50-Meter Model 2025

The stunning new 50-meter superyacht by is making her debut in the luxury charter market for the 2025 season. Designed with sleek, modern lines and an exquisite Italian interior by Luca Dini's Florence-based studio, she seamlessly blends contemporary elegance with ultimate comfort.

With 500 GT of interior volume, LEGASEA accommodates up to 12 guests in six luxurious suites. The owner's suite, located on the main deck, with a private balcony, a Jacuzzi, and breathtaking panoramic views. Five well-appointed guest suites on the lower deck ensure an intimate and comfortable voyage for all guests onboard.