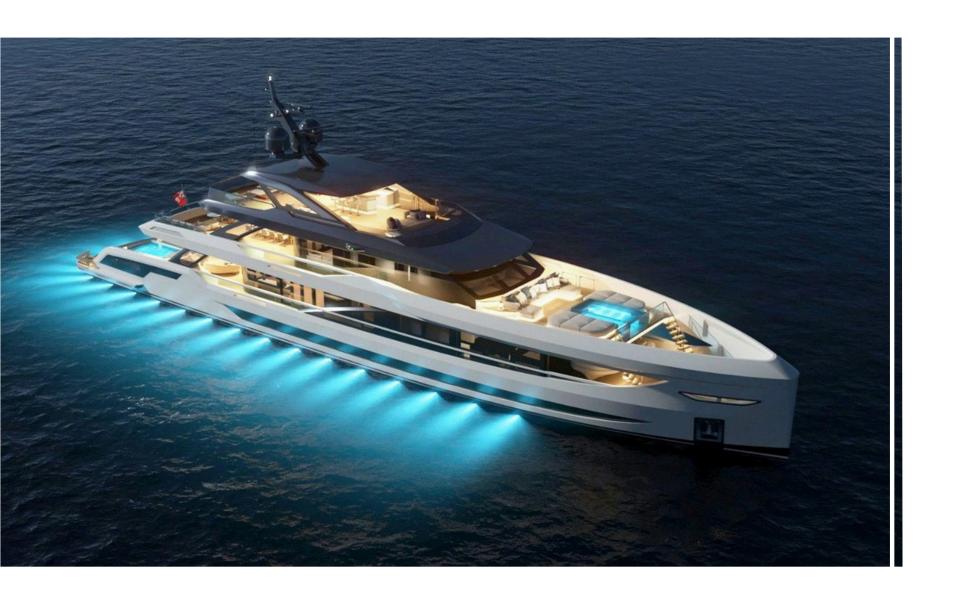

# The New 50-Meter Model 2025

The stunning new 50-meter superyacht by is making her debut in the luxury charter market for the 2025 season. Designed with sleek, modern lines and an exquisite Italian interior by Luca Dini's Florence-based studio, she seamlessly blends contemporary elegance with ultimate comfort.

LEGASEA's spacious aft decks invite guests to embrace the alfresco lifestyle, featuring a spectacular beach club with a plunge pool, extendable hydraulic wings, a rich toy collection, and a 14-meter new chase boat. A Jacuzzi, located on the foredeck, surrounded by sun pads for perfect relaxation.