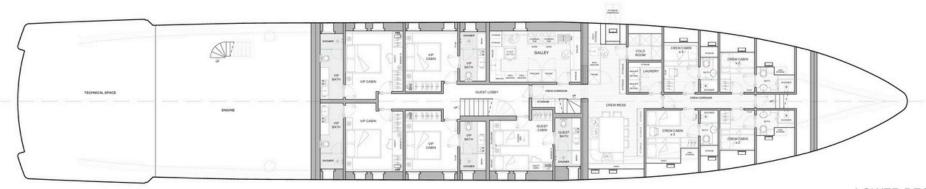

With 500 GT of interior volume, LEGASEA accommodates up to 12 guests in six luxurious suites. The owner's suite, located on the main deck, with a private balcony, a Jacuzzi, and breathtaking panoramic views. Five well-appointed guest suites on the lower deck ensure an intimate and comfortable voyage for all guests onboard.

#### **ACCOMMODATIONS**

- Cabins: 6

- 1 Master cabin

- 4 x VIP cabins

- 1 x Twin Guest cabin

- Guests: 12

- Crew: Captain + 8