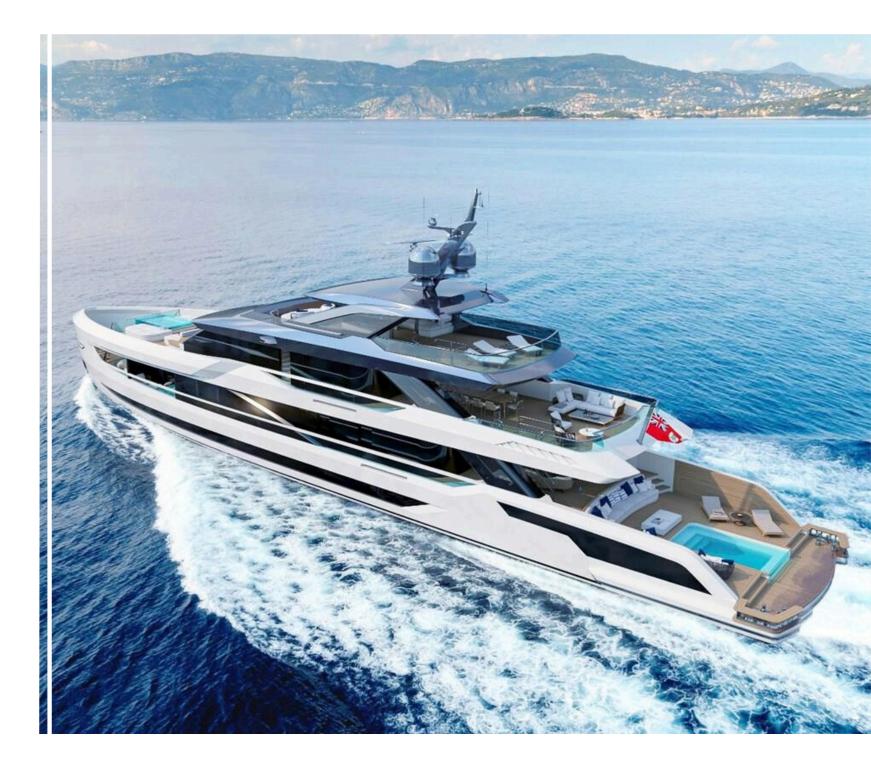

# The New 50-Meter Model 2025

The stunning new 50-meter superyacht by is making her debut in the luxury charter market for the 2025 season. Designed with sleek, modern lines and an exquisite Italian interior by Luca Dini's Florence-based studio, she seamlessly blends contemporary elegance with ultimate comfort.

LEGASEA's spacious aft decks invite guests to embrace the alfresco lifestyle, featuring a spectacular beach club with a plunge pool, extendable hydraulic wings, a rich toy collection, and a 14-meter new chase boat. A Jacuzzi, located on the foredeck, surrounded by sun pads for perfect relaxation.

With 500 GT of interior volume, LEGASEA accommodates up to 12 guests in six luxurious suites. The owner's suite, located on the main deck, with a private balcony, a Jacuzzi, and breathtaking panoramic views. Five well-appointed guest suites on the lower deck ensure an intimate and comfortable voyage for all guests onboard.