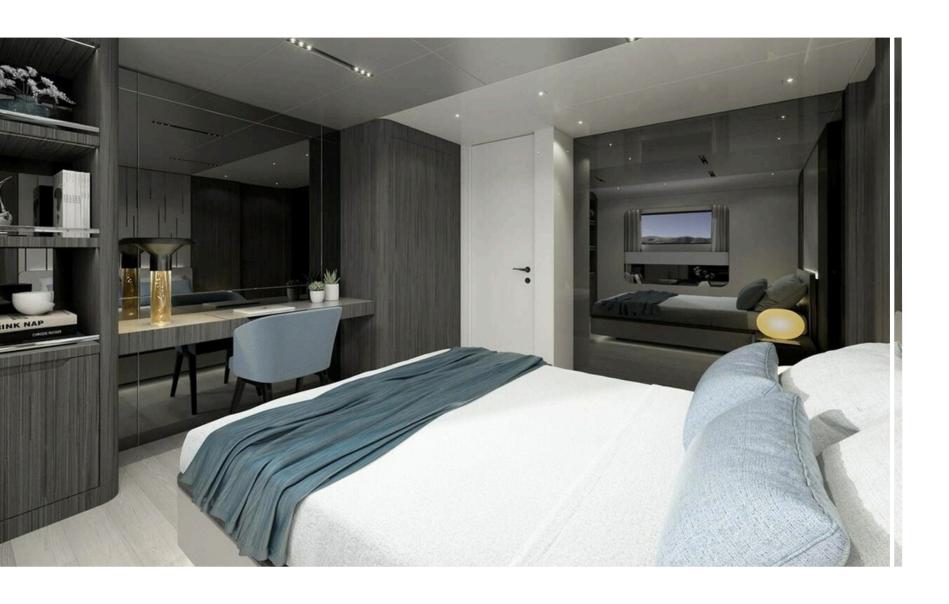

With 500 GT of interior volume, LEGASEA accommodates up to 12 guests in six luxurious suites. The owner's suite, located on the main deck, with a private balcony, a Jacuzzi, and breathtaking panoramic views. Five well-appointed guest suites on the lower deck ensure an intimate and comfortable voyage for all guests onboard.

#### **ACCOMMODATIONS**

- Cabins: 6

- 1 Master cabin

- 4 x VIP cabins

- 1 x Twin Guest cabin

- Guests: 12

- Crew: Captain + 8