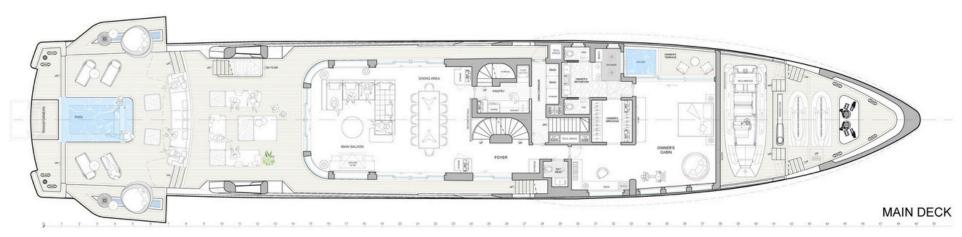

LEGASEA's spacious aft decks invite guests to embrace the alfresco lifestyle, featuring a spectacular beach club with a plunge pool, extendable hydraulic wings, a rich toy collection, and a 14-meter new chase boat. A Jacuzzi, located on the foredeck, surrounded by sun pads for perfect relaxation.

With 500 GT of interior volume, LEGASEA accommodates up to 12 guests in six luxurious suites. The owner's suite, located on the main deck, with a private balcony, a Jacuzzi, and breathtaking panoramic views. Five well-appointed guest suites on the lower deck ensure an intimate and comfortable voyage for all guests onboard.

In 2025, LEGASEA will be cruising the East Mediterranean, offering an unparalleled luxury experience at sea.

DINING AREA

OWNER'S CABIN

OWNER'S CABIN

OWNER'S CABIN

GUESTS CABIN

GUESTS CABIN

GUESTS CABIN