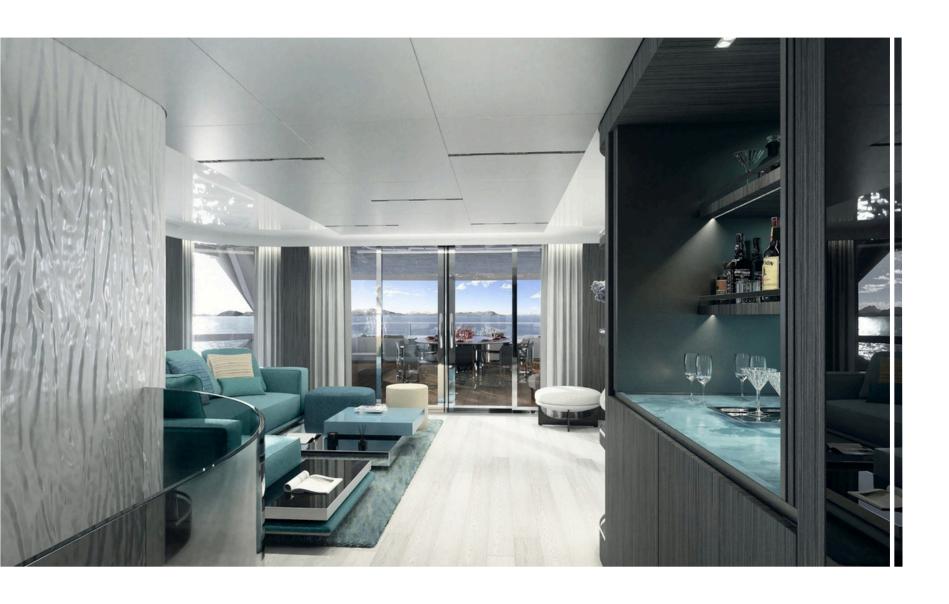

# The New 50-Meter Model 2025

The stunning new 50-meter superyacht by is making her debut in the luxury charter market for the 2025 season. Designed with sleek, modern lines and an exquisite Italian interior by Luca Dini's Florence-based studio, she seamlessly blends contemporary elegance with ultimate comfort.

With 500 GT of interior volume, LEGASEA accommodates up to 12 guests in six luxurious suites. The owner's suite, located on the main deck, with a private balcony, a Jacuzzi, and breathtaking panoramic views. Five well-appointed guest suites on the lower deck ensure an intimate and comfortable voyage for all guests onboard.