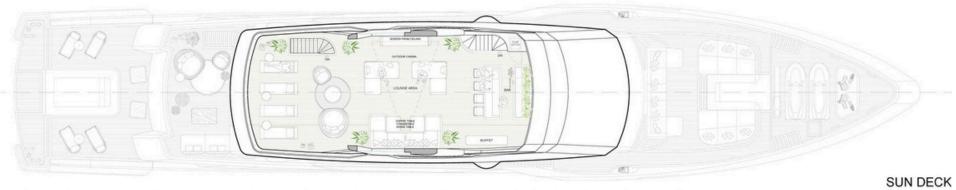

LEGASEA's spacious aft decks invite guests to embrace the alfresco lifestyle, featuring a spectacular beach club with a plunge pool, extendable hydraulic wings, a rich toy collection, and a 14-meter new chase boat. A Jacuzzi, located on the foredeck, surrounded by sun pads for perfect relaxation.

# SPECIAL FEATURES

- Owner's terrace with private Jacuzzi.
- Jacuzzi with and U shape seating on fore deck.
- Infinity pool on aft deck.
- modern lines and an exquisite Italian interior
- 12 guests in six luxurious suites