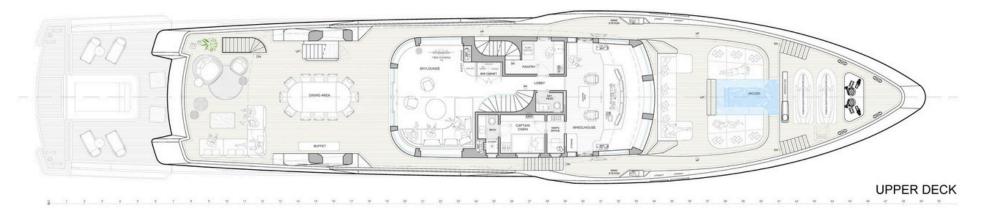

LEGASEA's spacious aft decks invite guests to embrace the alfresco lifestyle, featuring a spectacular beach club with a plunge pool, extendable hydraulic wings, a rich toy collection, and a 14-meter new chase boat. A Jacuzzi, located on the foredeck, surrounded by sun pads for perfect relaxation.

# SPECIAL FEATURES

- Owner's terrace with private Jacuzzi.
- Jacuzzi with and U shape seating on fore deck.
- Infinity pool on aft deck.
- modern lines and an exquisite Italian interior
- 12 guests in six luxurious suites