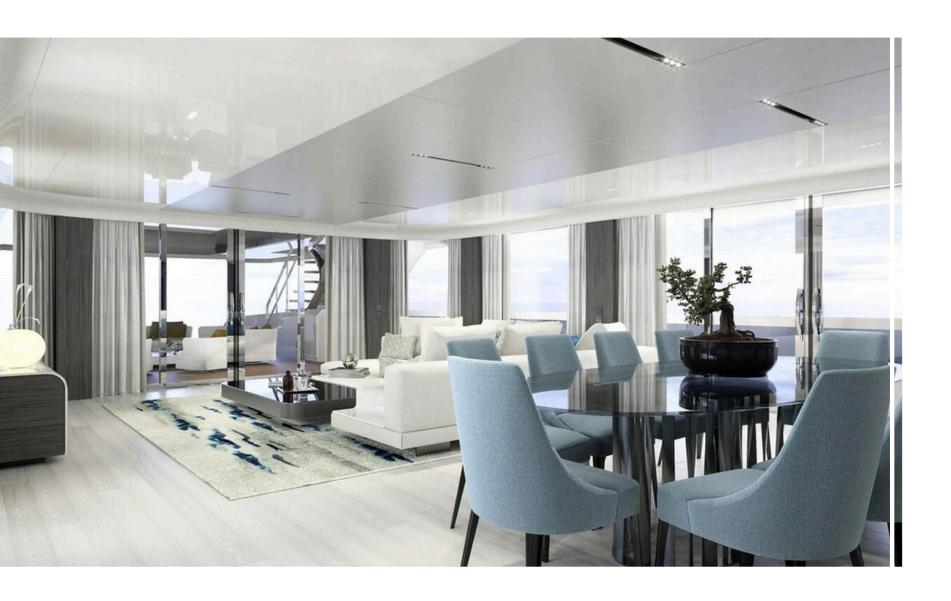

# The New 50-Meter Model 2025

The stunning new 50-meter superyacht by is making her debut in the luxury charter market for the 2025 season. Designed with sleek, modern lines and an exquisite Italian interior by Luca Dini's Florence-based studio, she seamlessly blends contemporary elegance with ultimate comfort.

With 500 GT of interior volume, LEGASEA accommodates up to 12 guests in six luxurious suites. The owner's suite, located on the main deck, with a private balcony, a Jacuzzi, and breathtaking panoramic views. Five well-appointed guest suites on the lower deck ensure an intimate and comfortable voyage for all guests onboard.