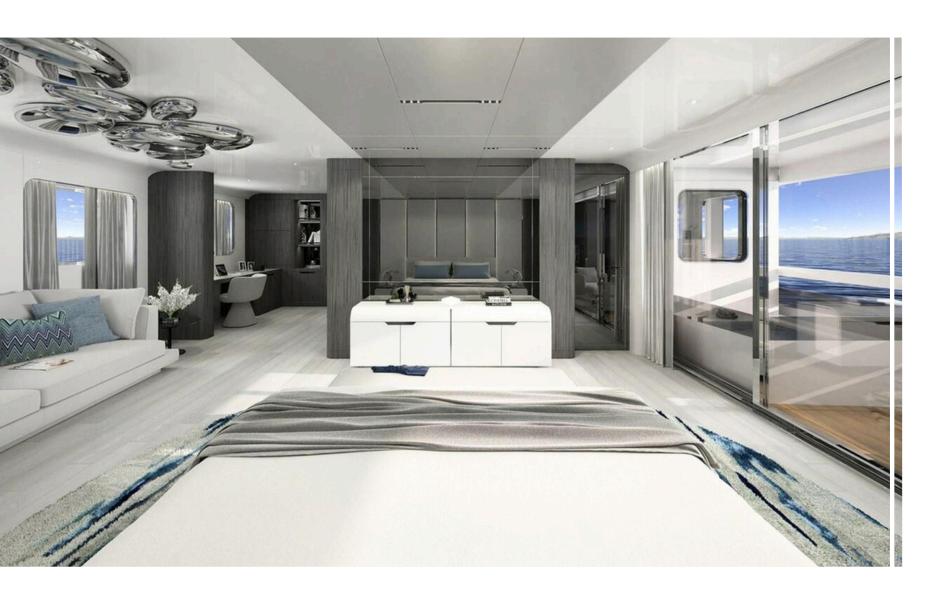

With 500 GT of interior volume, LEGASEA accommodates up to 12 guests in six luxurious suites. The owner's suite, located on the main deck, with a private balcony, a Jacuzzi, and breathtaking panoramic views. Five well-appointed guest suites on the lower deck ensure an intimate and comfortable voyage for all guests onboard.