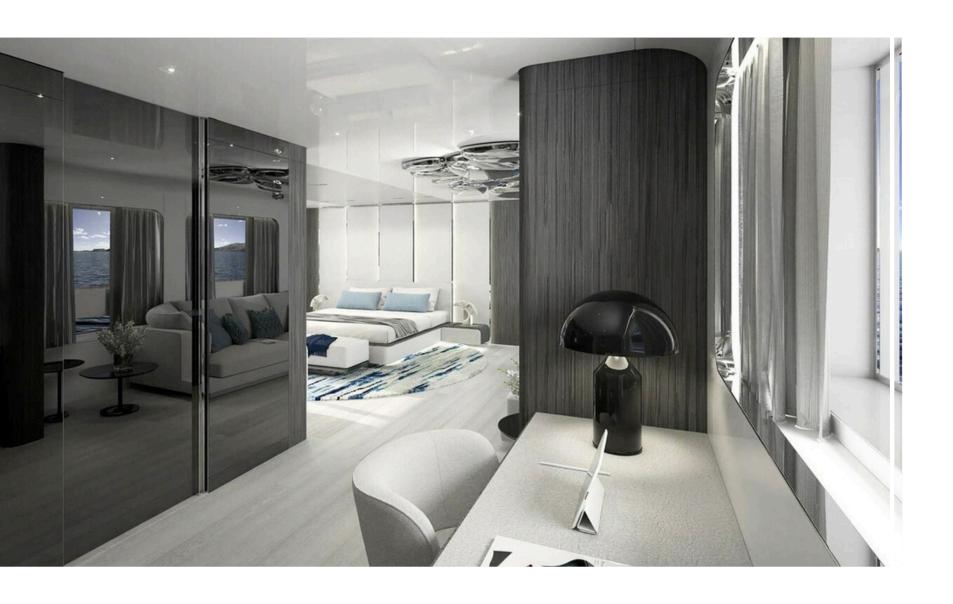

With 500 GT of interior volume, LEGASEA accommodates up to 12 guests in six luxurious suites. The owner's suite, located on the main deck, with a private balcony, a Jacuzzi, and breathtaking panoramic views. Five well-appointed guest suites on the lower deck ensure an intimate and comfortable voyage for all guests onboard.